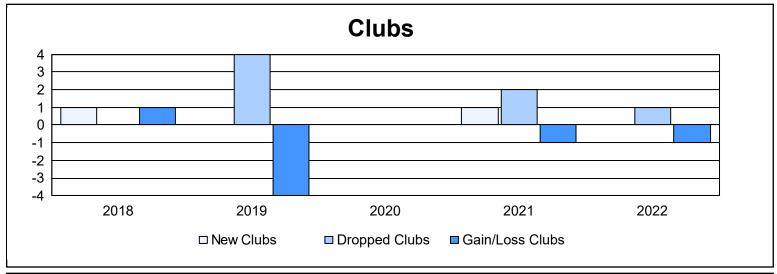

District 40 N As of June 2022 Cumulative

| Year      | New<br>Clubs | Dropped<br>Clubs | Gain/<br>Loss<br>Clubs | New<br>Members | Charter<br>Members | Reinstate<br>Members | Transfer<br>Members | Total<br>Member<br>Added | Total<br>Members<br>Dropped | Gain/<br>Loss<br>Members |
|-----------|--------------|------------------|------------------------|----------------|--------------------|----------------------|---------------------|--------------------------|-----------------------------|--------------------------|
| 2017-2018 | 1            | 0                | 1                      | 106            | 31                 | 2                    | 8                   | 147                      | 113                         | 34                       |
| 2018-2019 | 0            | 4                | -4                     | 46             | 0                  | 1                    | 4                   | 51                       | 116                         | -65                      |
| 2019-2020 | 0            | 0                | 0                      | 43             | 1                  | 9                    | 6                   | 59                       | 62                          | -3                       |
| 2020-2021 | 1            | 2                | -1                     | 40             | 20                 | 4                    | 0                   | 64                       | 55                          | 9                        |
| 2021-2022 | 0            | 1                | -1                     | 42             | 0                  | 5                    | 0                   | 47                       | 77                          | -30                      |
| Average   | 0            | 1                | -1                     | 55             | 10                 | 4                    | 4                   | 74                       | 85                          | -11                      |